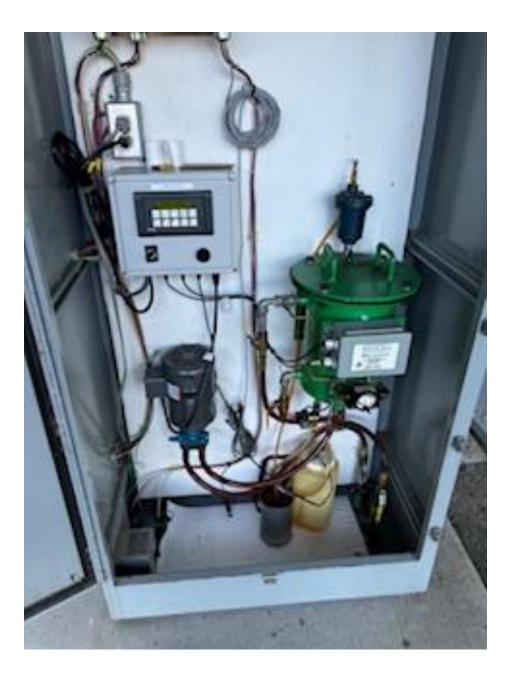

#### 7. REPORTS

A. <u>Maintenance and Operations Report</u> Tyler Gardner, M&O Superintendent

Tyler Gardner provided a summary of the monthly Maintenance & Operations report as attached. He reported that there was a windstorm on November 19<sup>th</sup> that caused a power outage. Staff ran on generator power for 42 hours using 1280 gallons of diesel fuel. Staff performed general housekeeping, landscaping, gutter cleaning, and routine maintenance.

#### 1. Emergency Call Out Responses at the Pump Station

- 11-19 -Wind Storm Lost power, generator power
  - Ran for 42 hours
  - o 1280 gallons consumed

#### 2. Pump Station Site

- General housekeeping and landscaping.
- Cleaned building gutters.

#### 3. Routine Maintenance

- We completed all the weekly reads and safety inspections to include the monthly fire extinguisher inspections. Mon/Fri.
- Annual UPS Service
- Repaired generator fuel port box. Broken lid.
- Generator was exercised.
- Generators oil, fuel, and air filters were changed.
- CB4 Breaker had its annual service/inspection
- 1,400 gallons of diesel was delivered to top off generator fuel tank after storm.
- Air compressor annual service was done.
- Multiple transformer and soft start electrical equipment had their annual inspections done.